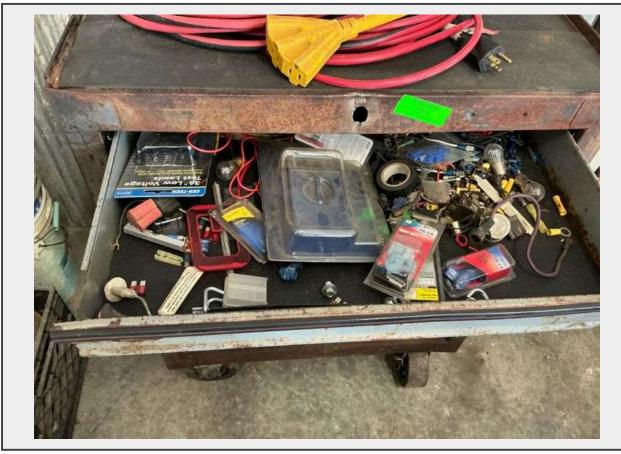

## LOT 299 - Rolling Tool Cabinet with Electrical Parts and Supplies

**Lot Location** Machine shop

## **Description**

This auction is for a rolling tool cabinet. The cabinet includes an assortment of electrical parts and supplies, including wiring, connectors, test leads, fuses, outlets, retractable cord reel, and other related items. Also included is a heavy duty extension cord with multiple outlets. This is a great opportunity to acquire a range of electrical components and a useful storage cabinet.