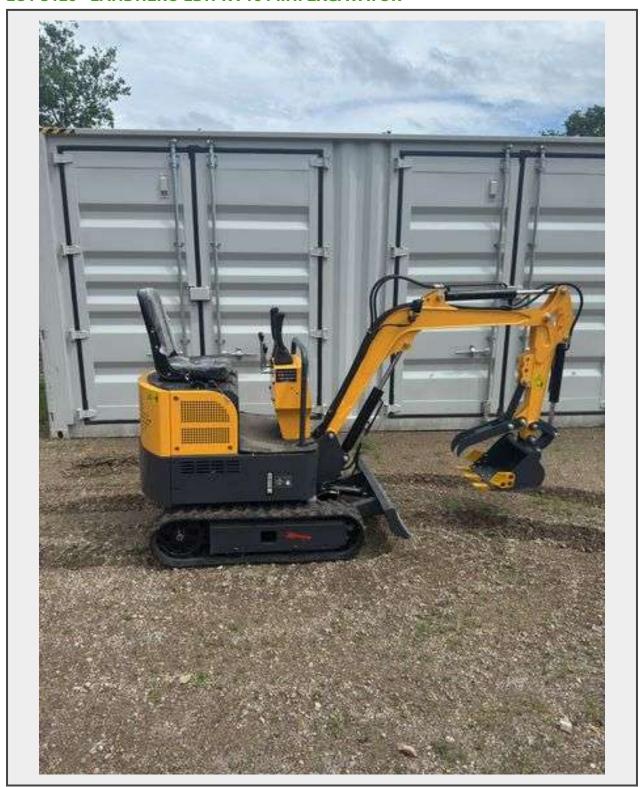

## **LOT 5126 - LANDHERO LDH-KV16 MINI EXCAVATOR**

**Year** 2025

## **Description**

Specifications Engine: Pericom EPA Gasoline Engine Weight: 2000 Lbs Bucket Capacity: 26.4 Qt Working Device Mode: Back HolePower: 13.5 Hp Tyre Gauge: 30.3 In Track Length: 43 In Platfomm Ground Clearance: 15 In Rear-End Swing Radius: 28.9 In Width

of chassis: 33-41 In Width Of Track: 7 InHeight Of Track: 12.6 In Over Length: 100.4 In Machine Height: 52.4 In Max. Lifting Height Of Dozer Blade: 12.8 In Max. Lifting Depth

Of Dozer Blade: 6.9 In

Year 2025 Quantity: 1