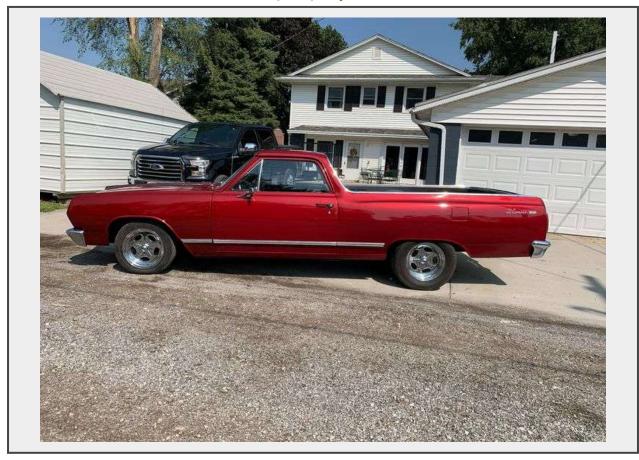

## LOT 873 - 1965 Chevrolet El Camino, V-8, 4 speed car. 1965 Chevrolet El Camino

**Lot Location** Rosendale, MO. **Vehicle VIN** 134805Z151916

Vehicle Year 1965

Vehicle Make Chevrolet Vehicle Model El Camino Vehicle Engine 383 V-8

## **Description**

1965 Chevrolet El Camino

Engine: 383 Stroker V-8, Runs and sounds tuff

Transmission: 4 Speed Manual

Rear-end: 10 bolt positive track

New tires on front

Odometer is inoperable.

Speedometer works fine.